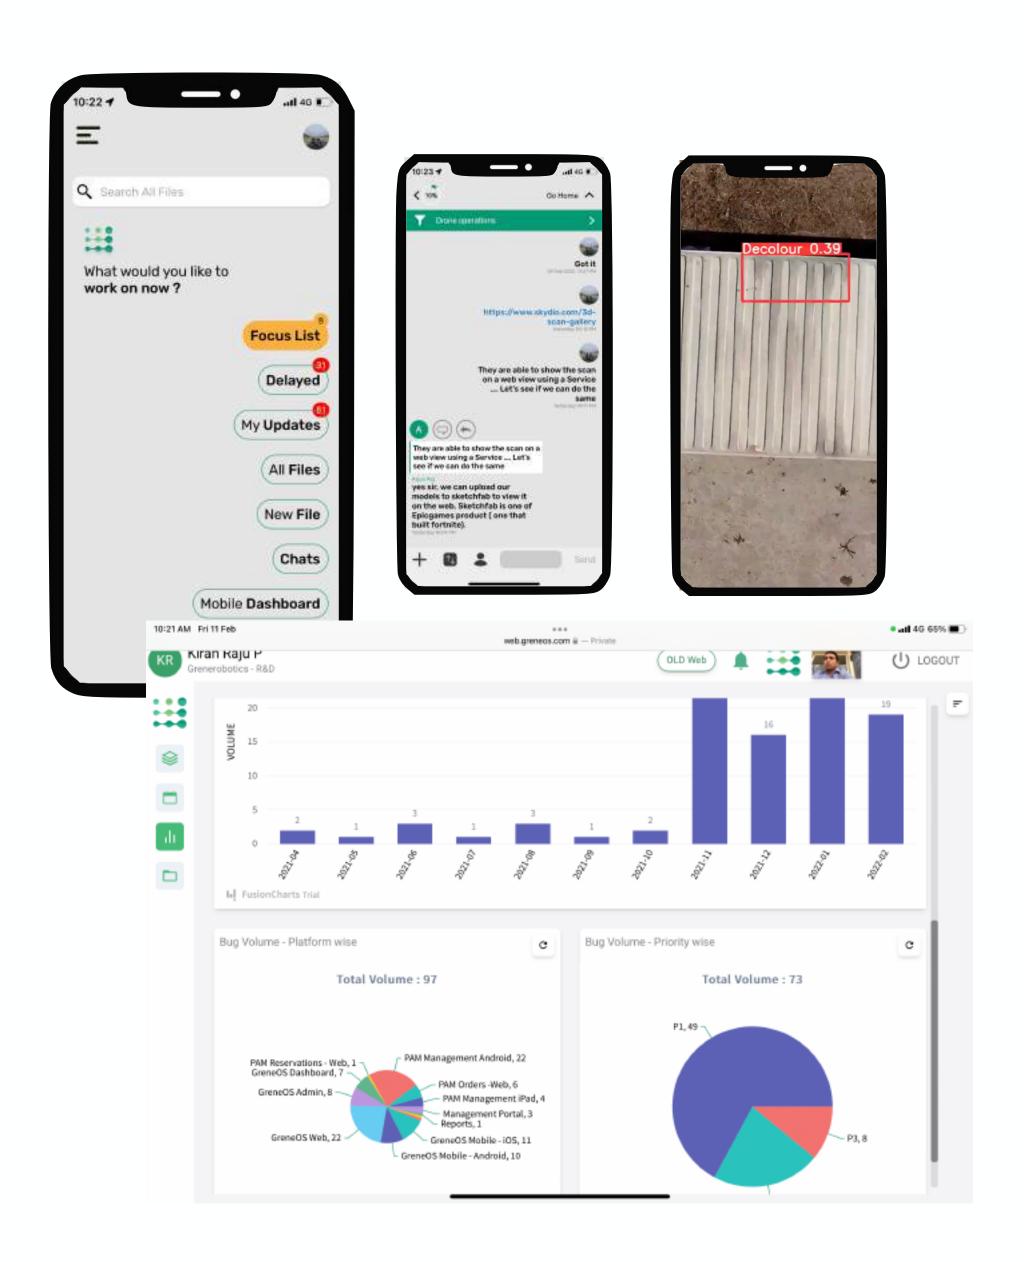

# 2 - Edge & Cloud Al Analysis

Upload 3D 4K data to greneEYE cloud for analysis

# 4 - Workforce Automation

Workforce Management
Mobile Device Management
Autonomous Ticket Assignment
Re Scan on completion
Real Time Dashboards