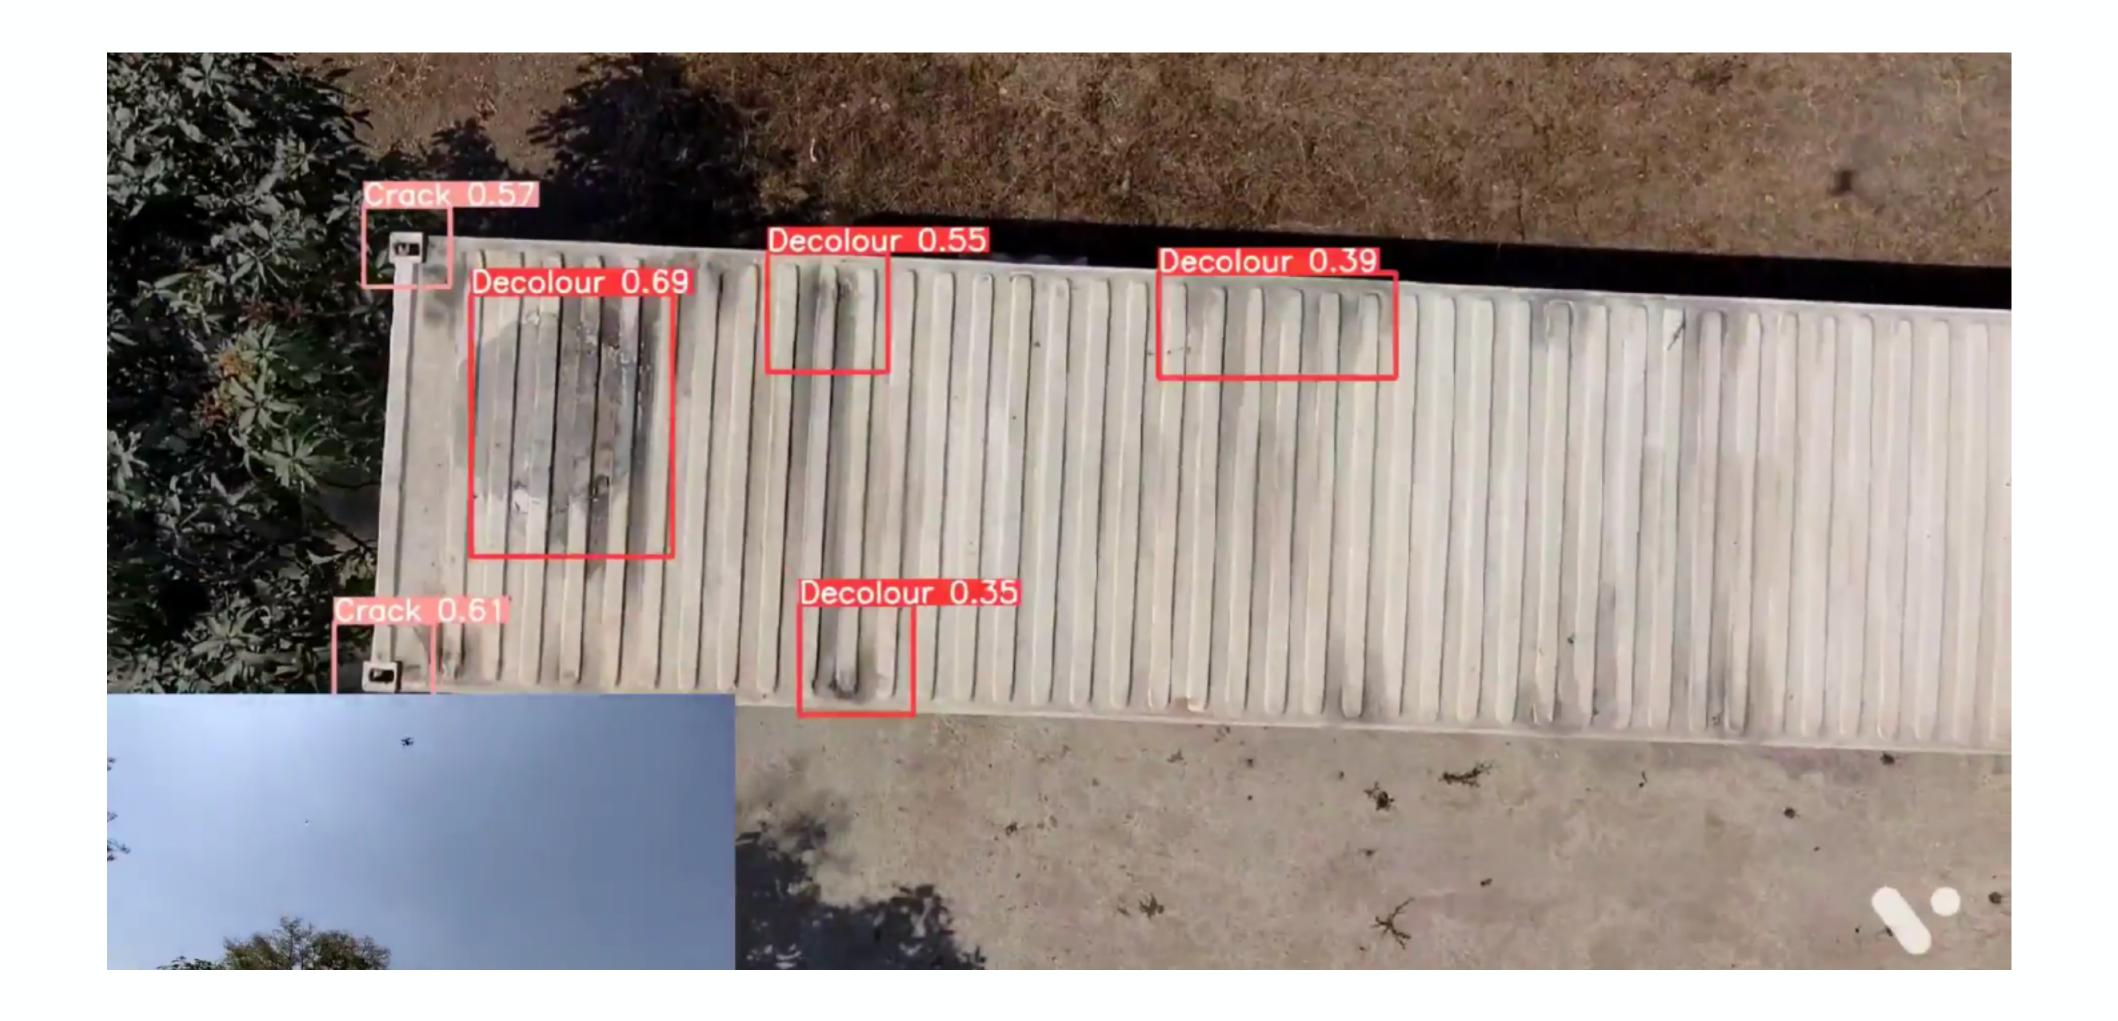

#### greneEYE Inspections are highly efficient

- Autonomous Drones
- Perpetual or Periodical
- Highly scalable (pilotless)
- Mo Coverage Gaps
- 4K Resolution
- Digital twin for future reference
- Mark Al for anomaly detection
- Indoor, Outdoor & Wide area
- LiDAR & Infrared sensors
- Automated Ticketing System
- Integrated with systems

## 3 - Auto Ticket Generation & Assignment

Use case driven AI analysis for maintenance, security, surveillance or custom cases