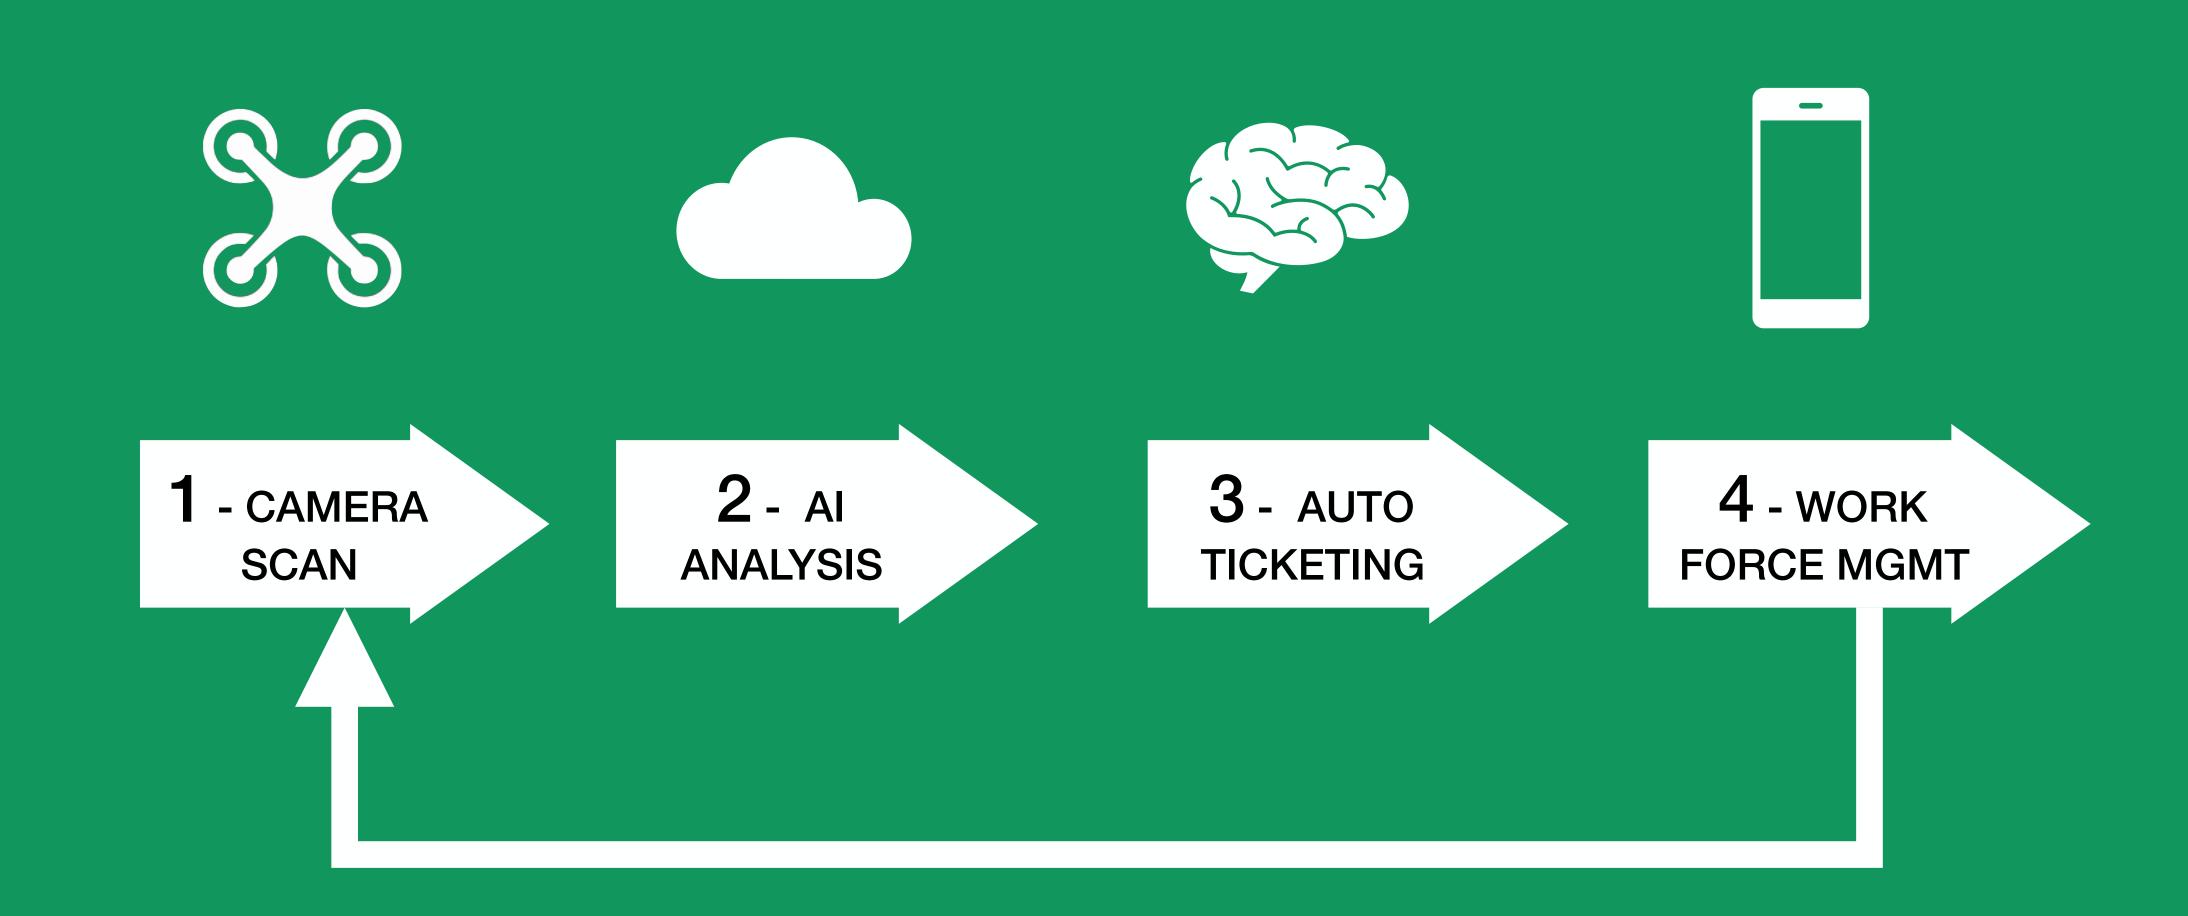

## greneEYE Inspection Lifecycle

# 1 - AutonomousComputer Vision

Indoor Outdoor Forests Warehouses Buildings Machinery

# 2 - Edge & Cloud Al Analysis

Upload 3D 4K data to greneEYE cloud for analysis

## 3 - Auto Ticket Generation & Assignment

Use case driven AI analysis for maintenance, security, surveillance or custom cases

# 4 - Workforce Automation

Workforce Management
Mobile Device Management
Autonomous Ticket Assignment
Re Scan on completion
Real Time Dashboards