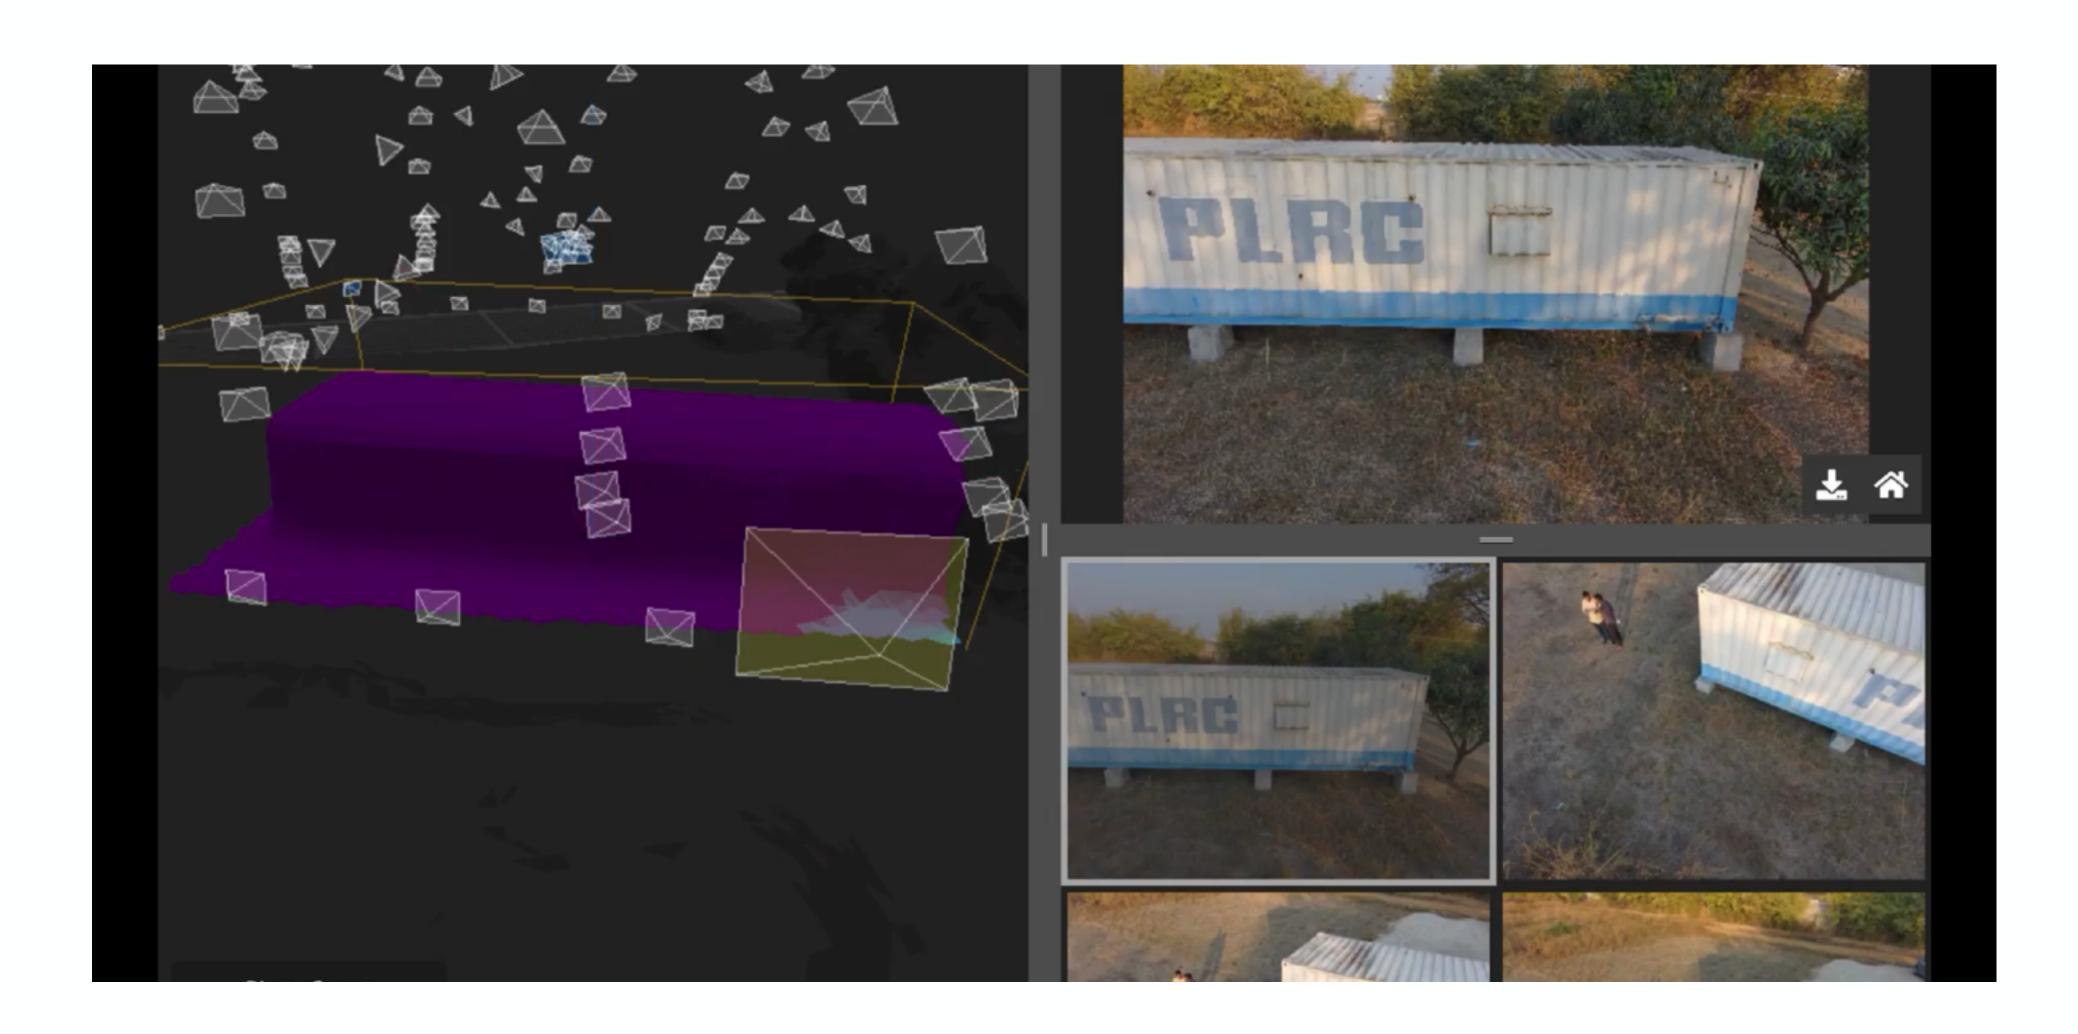

# 2 - Edge & Cloud Al Analysis

Upload 3D 4K data to greneEYE cloud for analysis