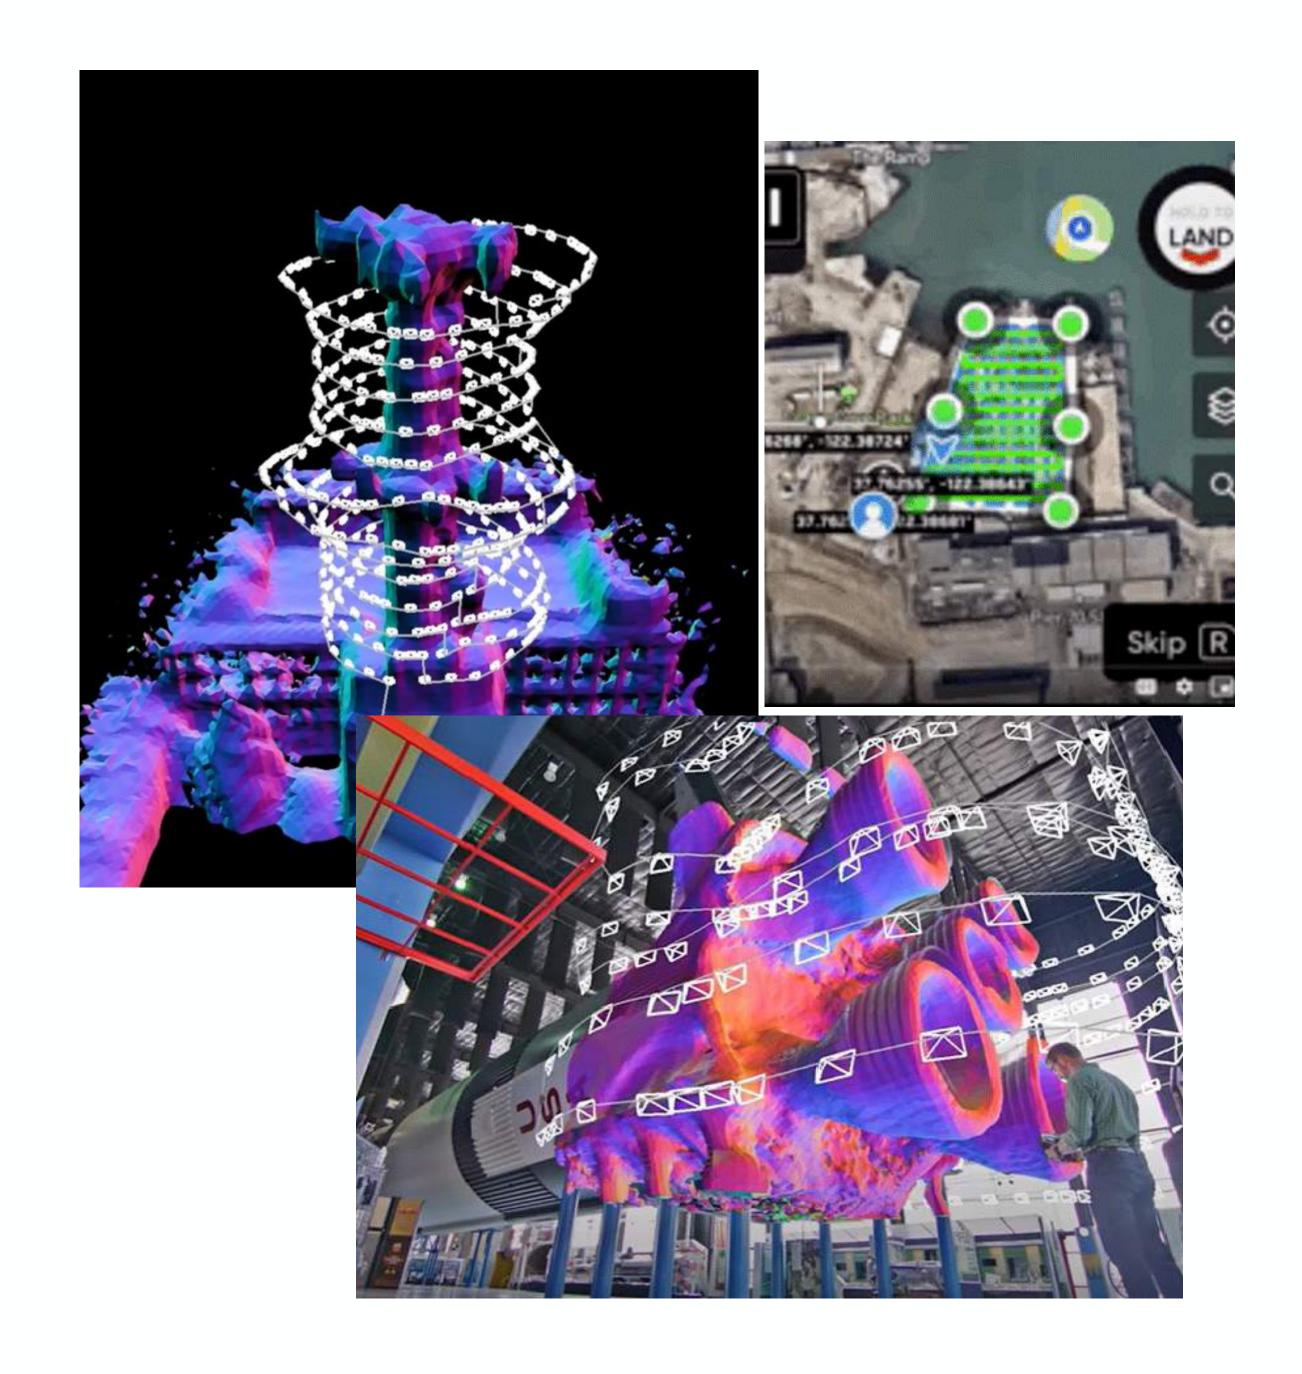

# 2 - Edge & Cloud Al Analysis

Upload 3D 4K data to greneEYE cloud for analysis