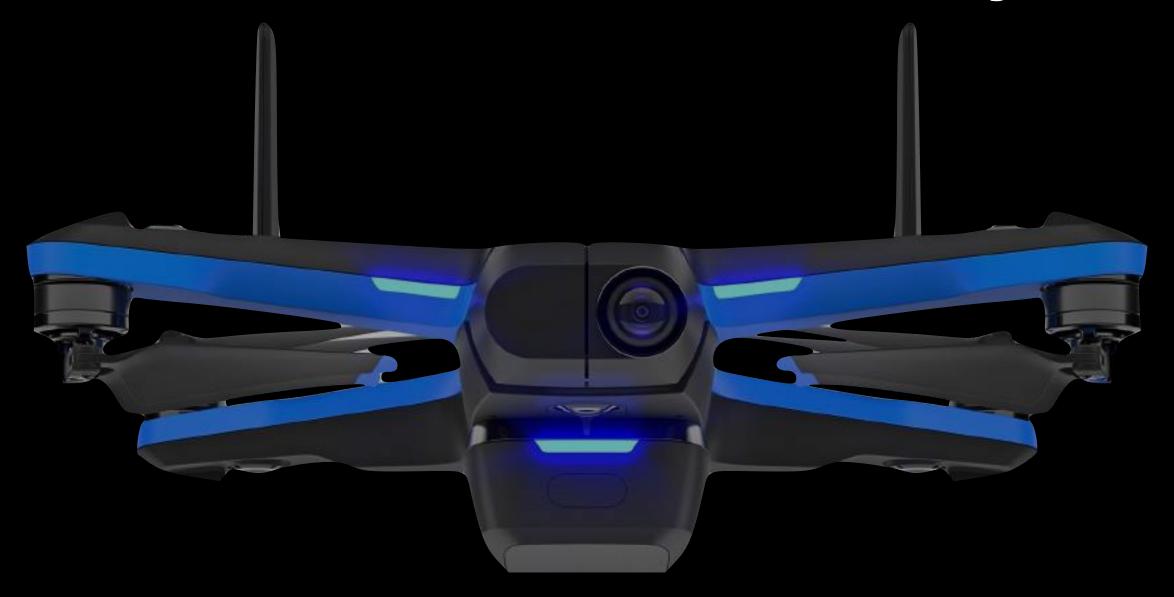

## greneEYETM

Our Cloud Al Platform that enables **Autonomous Surveillance & Inspections** 

Powered by greneOS

# 1 - AutonomousComputer Vision

Indoor Outdoor Forests Warehouses Buildings Machinery